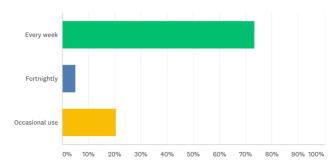

#### In regards to the above would this be...

Answered: 65 Skipped: 35

| ANSWER CHOICES   | ▼ RESPONSES | •  |
|------------------|-------------|----|
| ▼ Every week     | 70.77%      | 46 |
| ▼ Fortnightly    | 4.62%       | 3  |
| ▼ Occasional use | 21.54%      | 14 |
| TOTAL            |             | 65 |