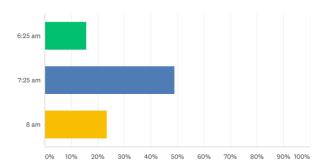

### What time would a BEFORE SCHOOL service need to be open to meet your needs?

Answered: 51 Skipped: 49

| ▼ 6:25 am 15.69% 8   ▼ 7:25 am 49.02% 25   ▼ 8 am 23.53% 12 | ANSWER CHOICES | ▼ RESPONSES | *  |
|-------------------------------------------------------------|----------------|-------------|----|
|                                                             | ▼ 6:25 am      | 15.69%      | 8  |
| ▼ 8 am 23.53% 12                                            | ▼ 7:25 am      | 49.02%      | 25 |
|                                                             | ▼ 8 am         | 23.53%      | 12 |
| TOTAL 51                                                    | TOTAL          |             | 51 |