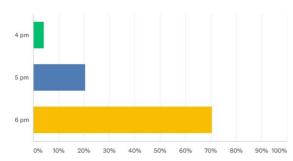

Q8

What time would an AFTER SCHOOL service need to be open to meet your needs?

Answered: 98 Skipped: 2

| ANSWER CHOICES | ▼ RESPONSES | •  |
|----------------|-------------|----|
| ▼ 4 pm         | 4.08%       | 4  |
| ▼ 5 pm         | 20.41%      | 20 |
| ▼ 6 pm         | 70.41%      | 69 |
| TOTAL          |             | 98 |