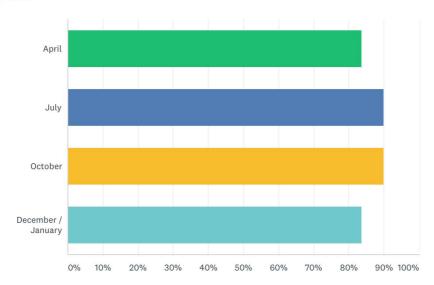

# Vacation Care - which holidays would you be interested in using the service for?

Answered: 80 Skipped: 20

| ANSWER CHOICES        | ▼ RESPONSES | •  |
|-----------------------|-------------|----|
| ▼ April               | 83.75%      | 67 |
| <b>▼</b> July         | 90.00%      | 72 |
| ▼ October             | 90.00%      | 72 |
| ▼ December / January  | 83.75%      | 67 |
| Total Respondents: 80 |             |    |