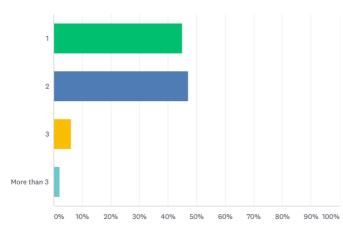

Q2 Customize Save as▼

How many children from your family would use the service?

Answered: 100 Skipped: 0

| ANSWER CHOICES | RESPONSES | •   |
|----------------|-----------|-----|
| ▼ 1            | 45.00%    | 45  |
| ▼ 2            | 47.00%    | 47  |
| ▼ 3            | 6.00%     | 6   |
| ▼ More than 3  | 2.00%     | 2   |
| TOTAL          |           | 100 |