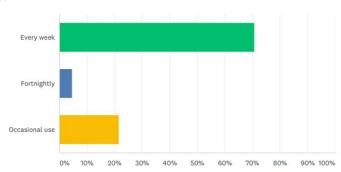

#### In regards to the above would this be...

Answered: 65 Skipped: 35

| ANSWER CHOICES   | ▼ RESPONSES | •  |
|------------------|-------------|----|
| ▼ Every week     | 70.77%      | 46 |
| ▼ Fortnightly    | 4.62%       | 3  |
| ▼ Occasional use | 21.54%      | 14 |
| TOTAL            |             | 65 |