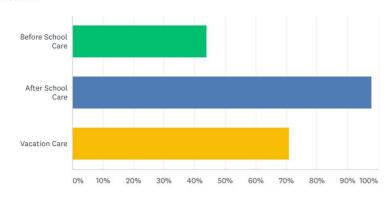

#### **ROSARY SCHOOL OSHC SURVEY RESULTS – TERM 1, 2020**

Q1 Custo

If we were to provide an OSHC program which services would you interested in?

Answered: 100 Skipped: 0

| ANSWER CHOICES         | ▼ RESPONSES |
|------------------------|-------------|
| ▼ Before School Care   | 44.00%      |
| ▼ After School Care    | 98.00%      |
| ▼ Vacation Care        | 71.00%      |
| Total Respondents: 100 |             |