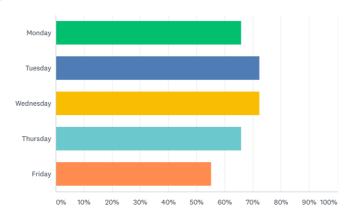

## Before School Care - which mornings would you be interested in using the service?

Answered: 47 Skipped: 53

| ANSWER CHOICES        | ▼ RESPONSES | •  |
|-----------------------|-------------|----|
| ▼ Monday              | 65.96%      | 31 |
| ▼ Tuesday             | 72.34%      | 34 |
| ▼ Wednesday           | 72.34%      | 34 |
| ▼ Thursday            | 65.96%      | 31 |
| ▼ Friday              | 55.32%      | 26 |
| Total Respondents: 47 |             |    |