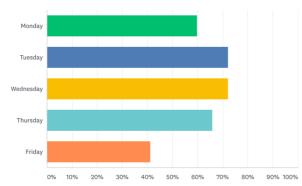

## Before School Care - which mornings would you be interested in using the service?

Answered: 47 Skipped: 53

| ANSWER CHOICES        | ▼ RESPONSES | •  |
|-----------------------|-------------|----|
| ▼ Monday              | 65.96%      | 31 |
| ▼ Tuesday             | 72.34%      | 34 |
| ▼ Wednesday           | 72.34%      | 34 |
| ▼ Thursday            | 65.96%      | 31 |
| ▼ Friday              | 55.32%      | 26 |
| Total Respondents: 47 |             |    |